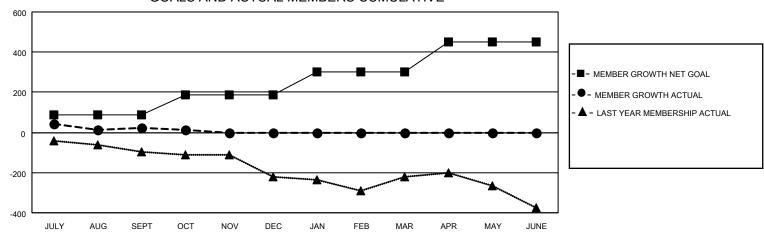

## GOALS AND ACTUAL MEMBERS CUMULATIVE

| DROPPED CLUBS: 3 |     | 135 CLUBS OF 372 ADDED 1 OR<br>MORE NEW MEMBERS | GENDER DISTRIBUTION               |                |  |
|------------------|-----|-------------------------------------------------|-----------------------------------|----------------|--|
|                  |     | WORLE NEW WEIWBERG                              | MALE                              | 6,328 (66.12%) |  |
|                  |     |                                                 | FEMALE                            | 3,243 (33.88%) |  |
| DROPPED MEMBERS  |     |                                                 | NON BINARY                        | 0 (0.00%)      |  |
| DECEASED         | 55  |                                                 | PREFER NOT TO ANSWER              | 0 (0.00%)      |  |
| CLUB CANCELLED   | 32  |                                                 | TOTAL FAMILY LINIT MEMBERS        | 1.934          |  |
| OTHER            | 257 | CLICK HERE FOR CUMULATIVE                       | TOTAL FAMILY UNIT MEMBERS         | 1,954          |  |
| TOTAL            | 344 | MEMBERSHIP DATA                                 | FAMILY MEMBERS PAYING HAL<br>DUES | F 990          |  |