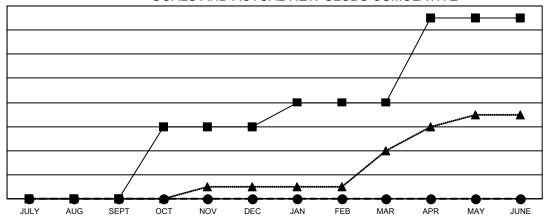

## GOALS AND ACTUAL NEW CLUBS CUMULATIVE

■ - CURRENT YEAR GOALS FOR NEW CLUBS

- ● - CURRENT YEAR ACTUAL NEW CLUBS

- ▲ - LAST YEAR ACTUAL NEW CLUBS